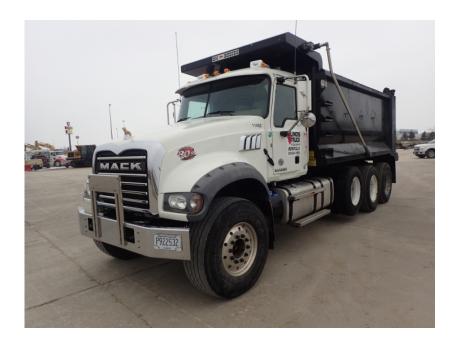

## **Illinois Truck & Equipment**

320 E. Briscoe Dr, Morris, IL 60450 **Jay Reardon** jay@iltruck.com

1-815-941-1900

Truck: 2018 Mack GU713 Tri Axle

Stock Number: 11452

RENTAL UNIT ONLY - CALL FOR RENTAL RATES. Mack MP-9 445HP T4f diesel, 10 speed transmission, 20,000 lbs. front axle, 44,000 lbs. rear axle,64,000 GVRW, 29,900 EW, 227" WB, 425/65R22.5 front tires 11R22.5 rear tires, air lift 3rd axle, double frame, dual steering boxes, dual lockers, Mack camelback suspension, 16' Oxbox 21 yard capacity, electric tarp, engine brake, cruise control, A/C, heated mirrors.

Hour/Mile Meter: 67,237

## SALE PRICE

Mack Truck POR

| RENTAL RATE |                |     |         |         |
|-------------|----------------|-----|---------|---------|
| MAKE        | MODEL          | DAY | WEEK    | 4 WEEK  |
| Mack        | GU713 Tri Axle |     | \$2,000 | \$6,000 |