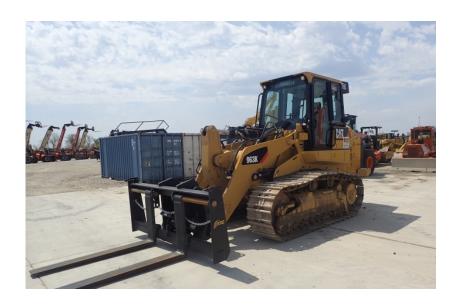

## **Illinois Truck & Equipment**

320 E. Briscoe Dr, Morris, IL 60450 **Jay Reardon** jay@iltruck.com

1-815-941-1900

Crawler Loader: 2017 Cat 963K

Stock Number: 11433

RENTAL UNIT ONLY - CALL FOR RENTAL RATES. Cab with A/C, Cat C7.1 Acert 194HP T4f diesel, 22" pads, Fusion Quick Coupler, 3.25 yrd. GP bucket, joystick bucket control, joystick forward and reverse control, 3rd valve, system 1 undercarriage, backup camera, cold weather package, air ride seat, 44,800 lbs.