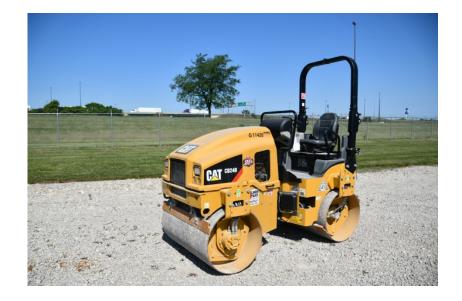

## Compaction Equipment - Smooth Drum: 2017 Cat CB24B Smooth Drum Stock Number: 11420

RENTAL UNIT ONLY - CALL FOR RENTAL RATES. Canopy, Cat C1.5 36HP diesel, 47" vibratory smooth double drum, double drum vibration, 7,374 lb. maximum centrifugal force, 2,520 vpm - 3,780 vpm, hydrostat, front and rear spray bars, 6,000 lbs