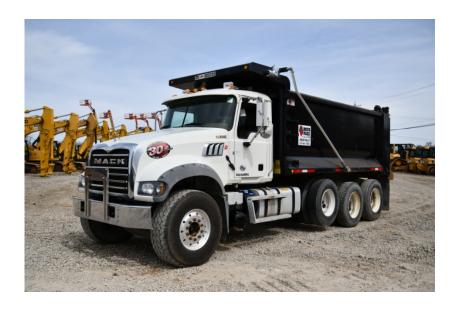

## **Illinois Truck & Equipment**

320 E. Briscoe Dr, Morris, IL 60450 **Jay Reardon** jay@iltruck.com

1-815-941-1900

Truck: 2018 Mack GU713 Tri Axle

Stock Number: 11414

RENTAL UNIT ONLY - CALL FOR RENTAL RATES. Mack MP-8 445HP T4f diesel, Mack T310M 10 speed transmission, 20,000 lbs. front axle, 44,000 lbs. rear axle, 64,000 GVRW, 227" WB, 425/65R22.5 front tires 11R24.5 rear tires, air lift 3rd axle, double frame, dual steering boxes, dual lockers, Mack camelback suspension, 16' Oxbox 21 yard capacity, high lift gate, electric tarp, engine brake, cruise control, A/C, heated mirrors

Hour/Mile Meter: 90,485

## **SALE PRICE**

Mack Truck POR

Date: 04/30/2025

Check out <a href="https://www.iltruck.com">www.iltruck.com</a> for this and 116 more Truck inventory FINANCING AND TRANSPORTATION AVAILABLE