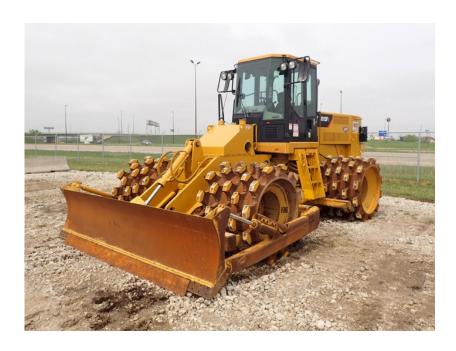

## **Illinois Truck & Equipment**

320 E. Briscoe Dr, Morris, IL 60450 **Jay Reardon** jay@iltruck.com

1-815-941-1900

Compaction Equipment - Padfoot: 2014 Cat 815FII Padfoot Roller

Stock Number: 11385

RENTAL UNIT ONLY - CALL FOR RENTAL RATES. Cab with A/C, 4-39" padfoot drums with

cleaners, Cat C9 252HP T3 diesel, 12' hydraulic leveling blade, 45,760 lbs.

Hour/Mile Meter: 3,477

## **SALE PRICE**

Cat Compaction Equipment - Padfoot POR

| RENTAL RATE |                          |         |         |          |
|-------------|--------------------------|---------|---------|----------|
| MAKE        | MODEL                    | DAY     | WEEK    | 4 WEEK   |
| Cat         | 815FII Padfoot<br>Roller | \$1,350 | \$4,000 | \$12,000 |