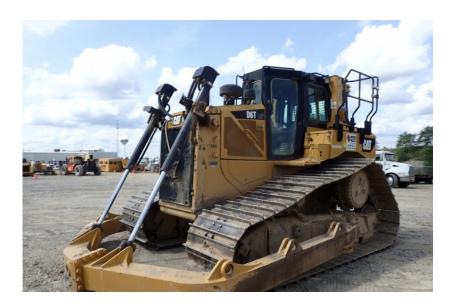

## **Illinois Truck & Equipment**

320 E. Briscoe Dr, Morris, IL 60450 **Jay Reardon** jay@iltruck.com

1-815-941-1900

Dozer: 2015 Cat D6T LGP

Stock Number: 11384

RENTAL UNIT ONLY - CALL FOR RENTAL RATES. Cab with A/C, Cat C9.3 205HP diesel T4f, 36" pads, standard undercarriage, 13'3" SU blade, Accugrade ready ripper valve, draw bar, rear weights, rear camera, block heater, 56,700 lbs.