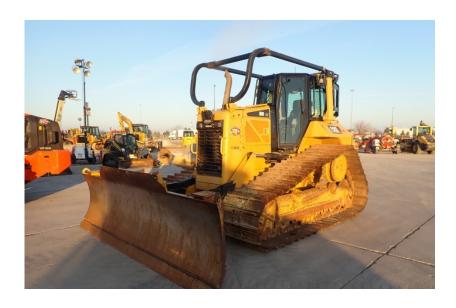

## **Illinois Truck & Equipment**

320 E. Briscoe Dr, Morris, IL 60450 **Jay Reardon** jay@iltruck.com

1-815-941-1900

Dozer: 2015 Cat D6N LGP w/Winch

Stock Number: 11381

RENTAL UNIT ONLY - CALL FOR RENTAL RATES. Cab with A/C, Cat C6.6 Acert 145HP diesel T4i, 33" pads, 13' 6" 6-way blade, diff steer, 3rd valve, Paccar PA55 winch, sweeps, rear screen, 36,670 lbs.

Hour/Mile Meter: 3,436

## SALE PRICE

Cat Dozer POR

| RENTAL RATE |                    |         |         |         |
|-------------|--------------------|---------|---------|---------|
| MAKE        | MODEL              | DAY     | WEEK    | 4 WEEK  |
| Cat         | D6N LGP<br>w/Winch | \$1,325 | \$3,300 | \$9,900 |