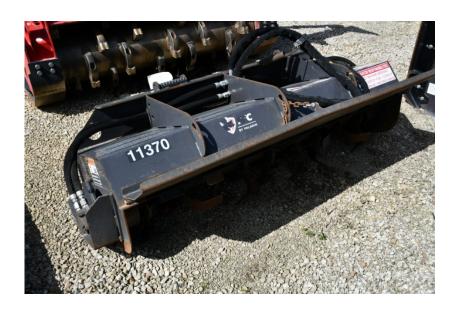

## **Illinois Truck & Equipment**

320 E. Briscoe Dr, Morris, IL 60450 Jay Reardon jay@iltruck.com

1-815-941-1900

Attachments: 2015 FFC LAF3468 68 Inch Tiller

Stock Number: 11370

6" maximum working depth, bi-directional shaft, standard flow hydraulics, universal skid loader mount, 715 lbs.