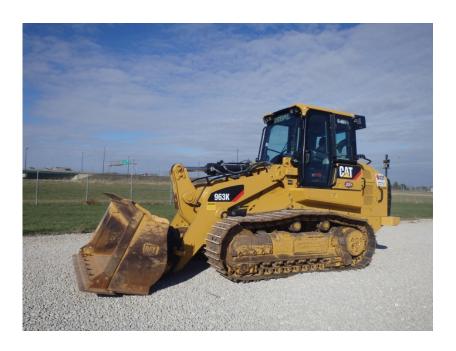

## **Illinois Truck & Equipment**

320 E. Briscoe Dr, Morris, IL 60450 **Jay Reardon** jay@iltruck.com

1-815-941-1900

Crawler Loader: 2016 Cat 963K

Stock Number: 11368

RENTAL UNIT ONLY - CALL FOR RENTAL RATES. Cab with A/C, Cat C7.1 Acert 194HP T4f diesel, 22" pads, Fusion Quick Coupler, 3.25 yrd. GP QC bucket, 2 lever bucket control, V pattern forward and reverse control, standard undercarriage, backup camera, cold weather package, air ride seat, 44,800 lbs.