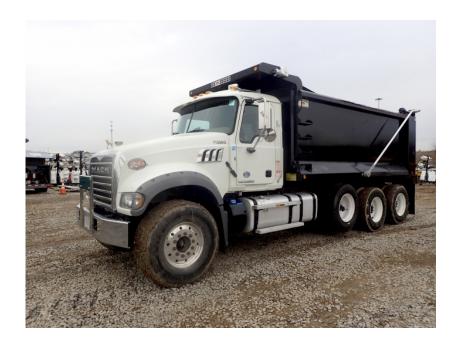

## **Illinois Truck & Equipment**

320 E. Briscoe Dr, Morris, IL 60450 **Jay Reardon** jay@iltruck.com

1-815-941-1900

Truck: 2017 Mack GU713 Tri Axle

Stock Number: 11356

RENTAL UNIT ONLY - CALL FOR RENTAL RATES. 445HP T4f diesel, 10 speed trans, 20,000 lbs. front axle, 44,000 lbs. rear axle, 64,000 GVRW, 29,900 EW, 227" WB, air lift 3rd axle, double frame, dual steering boxes, dual lockers, Mack camelback suspension, 16' Oxbox 21 yard cap., electric tarp, engine brake, cruise control, A/C, heated mirrors

Hour/Mile Meter: 44,935