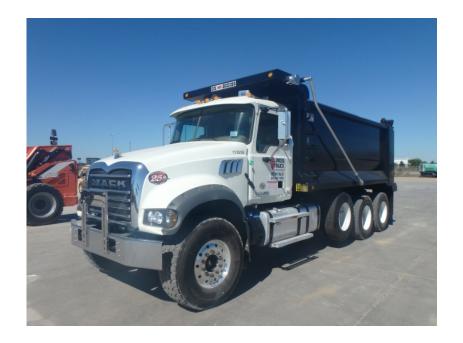

## Truck: 2017 Mack GU713 Tri Axle

## Stock Number: 11353

RENTAL UNIT ONLY - CALL FOR RENTAL RATES. Mack MP-8 45HP T4f diesel, Mack 10 speed, 20,000 lbs. front axle, 44,000 lbs. rear axle, 64,000 GVRW, 29,400 EW, 227" WB, 425/65R22.5 front tires 11R22.5 rear tires tires, air lift 3rd axle, double frame, dual steering boxes, dual lockers, Mack camelback suspension, 16' Oxbox, 21 yard capacity, electric tarp, engine brake, cruise control, A/C, heated mirrors.