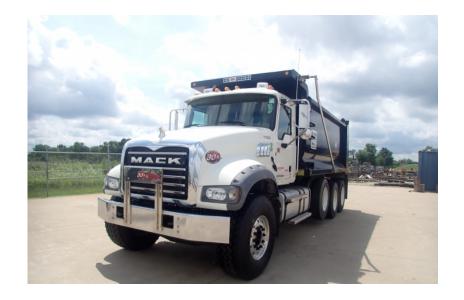

## Truck: 2017 Mack GU713 Tri Axle

## Stock Number: 11351

RENTAL UNIT ONLY - CALL FOR RENTAL RATES. 455HP, Mack 10 spd, 20,000 lbs. frnt, 44,000 lbs. rear, 64,000 GVRW, 29,400 EW, 227" WB, air lift 3rd axle, double frame, dual steering boxes, dual lockers, Mack camelback suspension, 16' Oxbox, 21 yrd cap., electric tarp, engine brake, cruise, A/C, heated mirrors, rear air

Hour/Mile Meter: 59,825

| SALE PRICE  |      |            |     |         |         |
|-------------|------|------------|-----|---------|---------|
| Mack Truck  | POR  |            |     |         |         |
|             |      |            |     |         |         |
| RENTAL RATE |      |            |     |         |         |
| MAKE        | M    | ODEL       | DAY | WEEK    | 4 WEEK  |
| Mack        | GU71 | 3 Tri Axle |     | \$2,000 | \$6,000 |
| Mach        | 0071 |            |     | ψ2,000  | ψ0,000  |