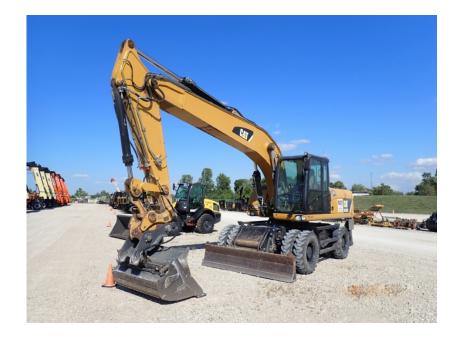

## Excavator: 2015 Cat M322D Wheeled

## Stock Number: 11335

RENTAL UNIT ONLY - CALL FOR RENTAL RATES. Cab with A/C, wheeled, Cat 6.6 173HP diesel, standard boom, 9' 6" stick, 20' 7" dig depth, 11.00-20EM tires, multi-function auxiliary hydraulic blade, 2 outriggers, anti drift valves, roading pkg., Cat variable pin grab hyd. coupler, 60" tilt ditching bucket, pattern changer, 47,400 lbs.