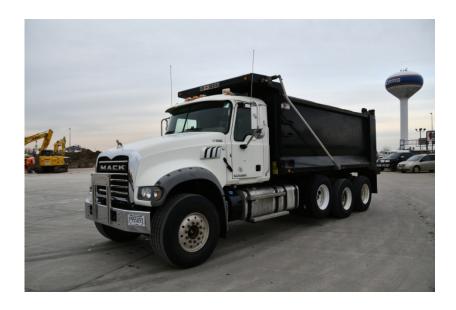

## **Illinois Truck & Equipment**

320 E. Briscoe Dr, Morris, IL 60450 **Jay Reardon** jay@iltruck.com

1-815-941-1900

Truck: 2017 Mack GU713 Tri Axle

Stock Number: 11308

RENTAL UNIT ONLY - CALL FOR RENTAL RATES. Mack MP-8 445HP T4f diesel, Mack 10 speed, 20,000 lbs. front axle, 44,000 lbs. rear axle, 64,000 GVRW, 29,400 EW, 227" WB, 425/65R22.5 front tires 11R22.5 rear tires, air lift 3rd axle, double frame, dual steering boxes, dual lockers, Mack camelback suspension, 16' Oxbox. 21 yard capacity, electric tarp, engine brake, cruise control, AC, heated mirrors.