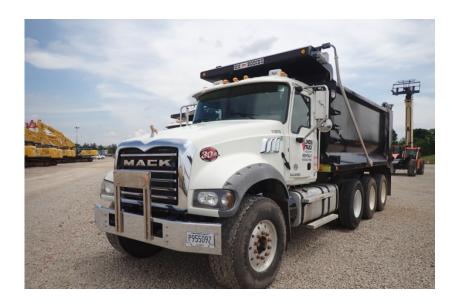

## **Illinois Truck & Equipment**

320 E. Briscoe Dr, Morris, IL 60450 **Jay Reardon** jay@iltruck.com

1-815-941-1900

Truck: 2017 Mack GU713 Tri Axle

Stock Number: 11307

RENTAL UNIT ONLY - CALL FOR RENTAL RATES. 445HP T4f dsl, Mack 10 spd, 20,000 lbs. front axle, 44,000 lbs. rear axle, 64,000 GVRW, 29,400 EW, 227" WB, air lift 3rd axle, double frame, dual steering boxes, dual lockers, Mack camelback suspension, 16' Oxbox. 21 yrd cap., electric tarp, engine brake, cruise control, AC, heated mirrors, pintle hook, rear air.

Hour/Mile Meter: 73,481