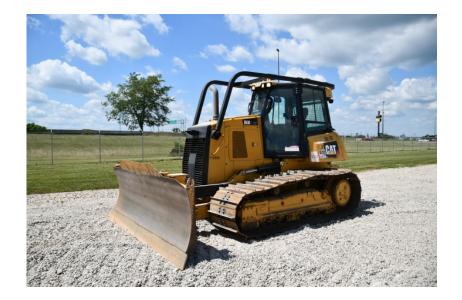

## Dozer: 2014 Cat D6K2 LGP w/Winch

#### Stock Number: 11228

RENTAL UNIT ONLY - CALL FOR RENTAL RATES. Cab with A/C, Cat C6.6 Accert 125HP Tier 4i, diesel, 30" pads, 11' 6-way blade, hydrostat drive, system 1 undercarriage, Accugrade ready, 3rd valve, sweeps, Allied 5C Winch, air suspension / heated seat.