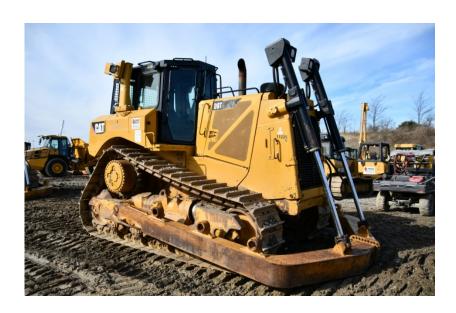

## **Illinois Truck & Equipment**

320 E. Briscoe Dr, Morris, IL 60450 **Jay Reardon** jay@iltruck.com

1-815-941-1900

Dozer: 2012 Cat D8T w/Winch

Stock Number: 11225

RENTAL UNIT ONLY - CALL FOR RENTAL RATES. Cab with A/C, Cat C15 346HP Tier 4i diesel, 24" pads, 16' angle blade, diff steer, rear screen, Paccar PA140VS rear winch, 80,000 lbs.