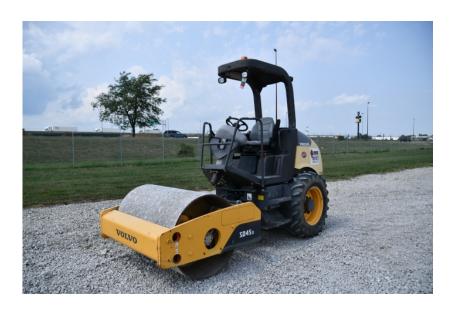

## Compaction Equipment - Smooth Drum: 2008 Volvo SD45D Smooth

Drum

Stock Number: 11138

RENTAL UNIT ONLY - CALL FOR RENTAL RATES. 54" vibratory smooth drum roller, canopy,

Cummins B3.3 83HP diesel, 12.4-24 tires, 11,300 lbs.

Hour/Mile Meter: 246

## **SALE PRICE**

Volvo Compaction Equipment - Smooth Drum POR

| RENTAL RATE |                      |       |       |         |
|-------------|----------------------|-------|-------|---------|
| MAKE        | MODEL                | DAY   | WEEK  | 4 WEEK  |
| Volvo       | SD45D Smooth<br>Drum | \$325 | \$925 | \$2,775 |