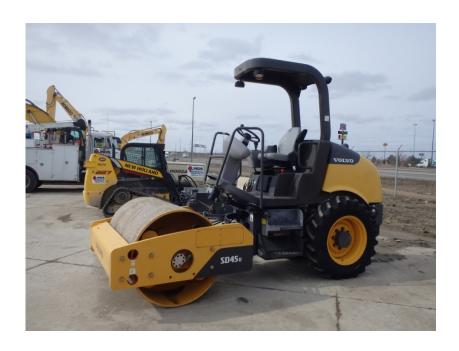

## **Illinois Truck & Equipment**

320 E. Briscoe Dr, Morris, IL 60450 **Jay Reardon** jay@iltruck.com

1-815-941-1900

Compaction Equipment - Smooth Drum: 2008 Volvo SD45D Smooth

Drum

Stock Number: 11137

RENTAL UNIT ONLY - CALL FOR RENTAL RATES. 54" vibratory smooth drum roller, canopy,

Cummins B3.3 83HP diesel, 12.4-24 tires, 11,300 lbs.

Hour/Mile Meter: 310