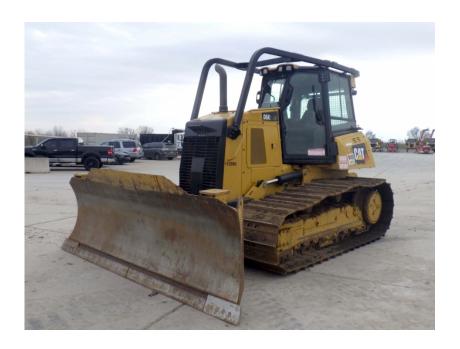

## **Illinois Truck & Equipment**

320 E. Briscoe Dr, Morris, IL 60450 **Jay Reardon** jay@iltruck.com

1-815-941-1900

Dozer: 2013 Cat D6K2 LGP w/Winch

Stock Number: 11038

RENTAL UNIT ONLY - CALL FOR RENTAL RATES. Cab, with A/C, Cat C 6.6 Accert 125HP Tier 4 diesel, 30" pads, 11' 6-way blade, hydrostat drive, system 1 undercarriage, Accugrade ready, 3rd valve, Allied 5C winch, air suspension seat, 31,690 lbs.