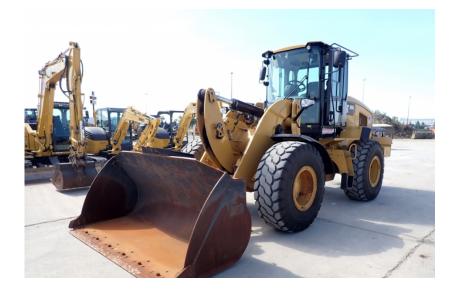

# Wheel Loader: 2013 Cat 938K

## Stock Number: 11030

Cab with A/C, Cat ACERT C6.6 175HP Tier 4 diesel, Fusion q-tach bucket, joystick control, F-R thumb switch, 3rd valve, ride control, 20.5R25 tires, cold weather package, heated mirrors, deluxe cab and seat, rear view camera, 35,600 lbs.