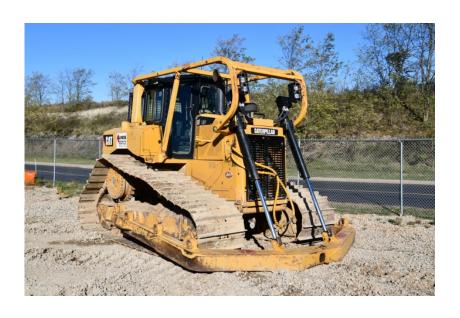

## **Illinois Truck & Equipment**

320 E. Briscoe Dr, Morris, IL 60450 **Jay Reardon** jay@iltruck.com

1-815-941-1900

Dozer: 2011 Cat D6T LGP w/Winch

Stock Number: 10947

RENTAL UNIT ONLY - CALL FOR RENTAL RATES. Cab with A/C, Cat C89.3 205HP diesel Tier 4, 36" pads, System 1 undercarriage, 13' 8" straight blade, Allied W6G winch, ripper valve, sweeps, rear screens, 46,700 lbs.