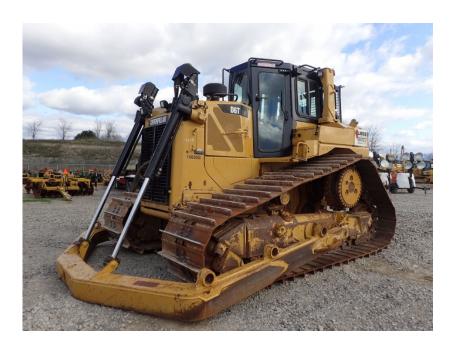

## **Illinois Truck & Equipment**

320 E. Briscoe Dr, Morris, IL 60450 **Jay Reardon** jay@iltruck.com

1-815-941-1900

Dozer: 2012 Cat D6T LGP w/Winch

Stock Number: 10850

RENTAL UNIT ONLY - CALL FOR RENTAL RATES. Cab with A/C, Cat 9.3 Acert 205HP Tier 4 diesel, 13' 4" straight blade, System 1 undercarriage, 36" pads, ripper valve, Accugrade ready, Paccar PA56 winch, rear screen, block heater, undercarriage very good, 54,300 lbs.