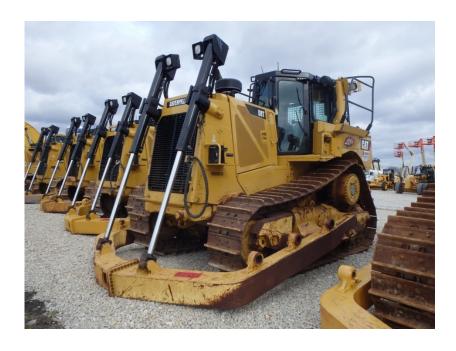

## **Illinois Truck & Equipment**

320 E. Briscoe Dr, Morris, IL 60450 **Jay Reardon** jay@iltruck.com

1-815-941-1900

Dozer: 2011 Cat D8T w/Winch

Stock Number: 10696

RENTAL UNIT ONLY - CALL FOR RENTAL RATES. Cab with A/C, Cat C15 347HP Tier 4 diesel, 24" pads, 16' angle blade, diff steer, rear screen, Paccar PA140VS rear winch, 80,000

lbs.

Hour/Mile Meter: 6,077