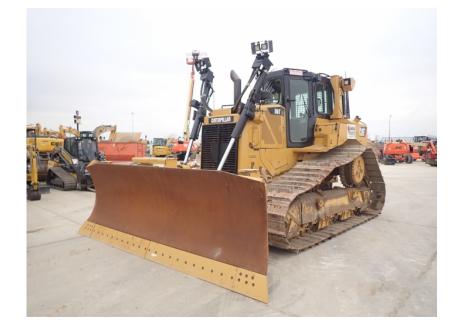

## Dozer: 2012 Cat D6T LGP w/Winch

## Stock Number: 10683

RENTAL UNIT ONLY - CALL FOR RENTAL RATES. Cab with A/C, Cat C9.3 205HP diesel Tier 4, 31" pads, System 1 undercarriage, 13' 6" 6-way blade, rear counterweight, ripper valve, Accugrade ready, Paccar PA56 winch, undercarriage NEW, 46,700 lbs.

Hour/Mile Meter: 7,844