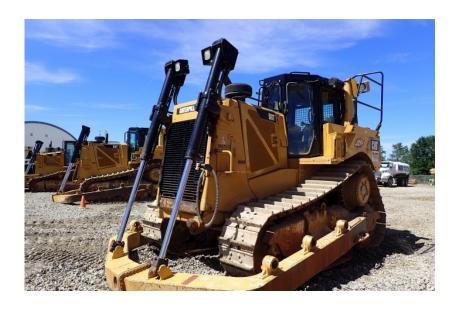

## **Illinois Truck & Equipment**

320 E. Briscoe Dr, Morris, IL 60450 **Jay Reardon** jay@iltruck.com

1-815-941-1900

Dozer: 2012 Cat D8T w/Winch

Stock Number: 10672

RENTAL UNIT ONLY - CALL FOR RENTAL RATES. Cab with A/C, Cat C15 347HP Tier 4 diesel, 24" pads, 16' angle blade, diff steer, rear screen, Paccar PA140VS rear winch, 80,000 lbs.