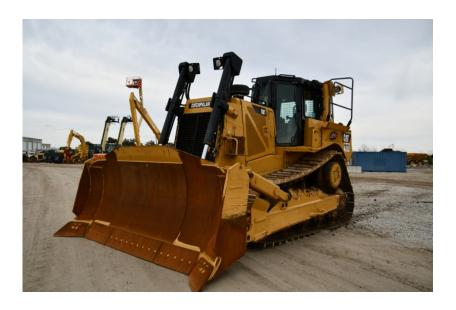

## **Illinois Truck & Equipment**

320 E. Briscoe Dr, Morris, IL 60450 **Jay Reardon** jay@iltruck.com

1-815-941-1900

Dozer: 2012 Cat D8T w/Winch

Stock Number: 10671

RENTAL UNIT ONLY - CALL FOR RENTAL RATES. Cab with A/C, Cat C15 347HP Tier 4 diesel, 24" pads, 16' angle blade, diff steer, rear screen, Paccar PA140VS rear winch, 80,000 lbs.