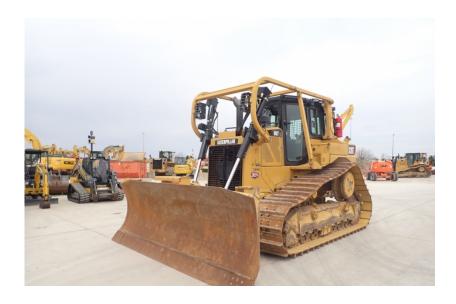

## **Illinois Truck & Equipment**

320 E. Briscoe Dr, Morris, IL 60450 **Jay Reardon** jay@iltruck.com

1-815-941-1900

Dozer: 2012 Cat D6T XW w/Ripper

Stock Number: 10648

RENTAL UNIT ONLY - CALL FOR RENTAL RATES. Cab with A/C, Cat C9.3 205HP diesel, 28" pads, System 1 undercarriage, 13' 8" 6-way blade, diff steer, Paccar PA56 winch, rear screens, sweeps, 3rd valve, Accugrade ready, 46,700 lbs.