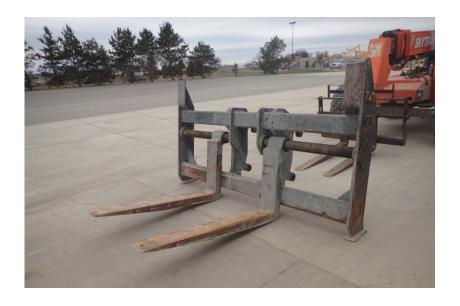

## **Illinois Truck & Equipment**

320 E. Briscoe Dr, Morris, IL 60450 **Jay Reardon** jay@iltruck.com

1-815-941-1900

Attachments: JRB 102" x 60" Wheel Loader Forks

Stock Number: 10144b

102" x 60" wheel loader forks, fits to Kawasaki 90ZV

## SALE PRICE

JRB Attachments \$10,750.00

| RENTAL RATE |                                     |       |       |         |
|-------------|-------------------------------------|-------|-------|---------|
| MAKE        | MODEL                               | DAY   | WEEK  | 4 WEEK  |
| JRB         | 102" x 60"<br>Wheel Loader<br>Forks | \$125 | \$350 | \$1,000 |