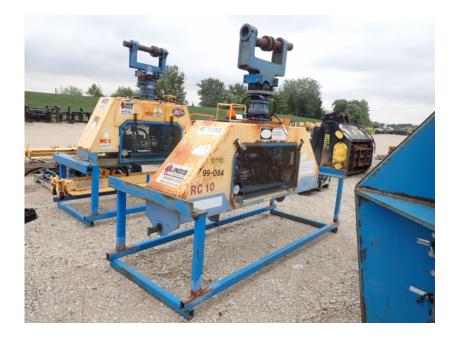

## Attachment Surplus: 2009 Vacuworx RC-10 Steel Pipe Lifter

## Stock Number: 10110SUR

Vacuum steel pipe lifter, 10,000 lb. capacity, lifts pipe from 10cm (4"), to unlimited size diameter single or double joint, self contained diesel engine w/ electric start, wireless remote control, 1,852 lbs.