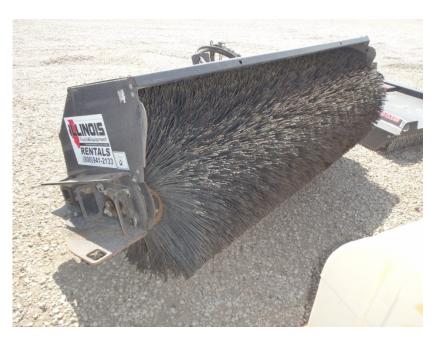

## Backhoe Loader Attachments: FFC/Sweepster\* 8' Angle Broom

| RENTAL RATE    |                |       |       |         |
|----------------|----------------|-------|-------|---------|
| MAKE           | MODEL          | DAY   | WEEK  | 4 WEEK  |
| FFC/Sweepster* | 8' Angle Broom | \$150 | \$450 | \$1,350 |