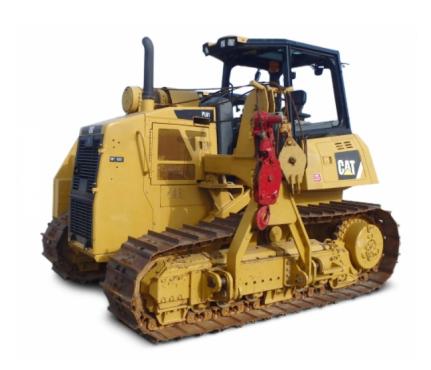

## One Call Rents It All! 815-941-1900

Pipelayers / Side Booms: Caterpillar PL61

| RENTAL RATE |       |      |                |             |                          |       |         |         |
|-------------|-------|------|----------------|-------------|--------------------------|-------|---------|---------|
| MAKE        | MODEL | H.P. | WEIGHT         | CAPACITY    | DESCRIPTION              | DAY   | WEEK    | 4 WEEK  |
| Caterpillar | PL61  | 125  | 37,500<br>lbs. | 40,000 lbs. | Caterpillar<br>Side Boom | \$890 | \$2,675 | \$8,000 |