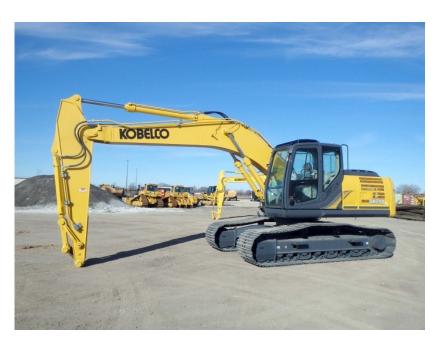

## One Call Rents It All! 815-941-1900

Kobelco Long Reach Excavators: Kobelco SK210 LC

| RENTAL RATE |          |      |              |         |         |         |
|-------------|----------|------|--------------|---------|---------|---------|
| MAKE        | MODEL    | H.P. | CAPACITY     | DAY     | WEEK    | 4 WEEK  |
| Kobelco     | SK210 LC | 157  | 50 ft. Reach | \$1,075 | \$3,175 | \$9,500 |