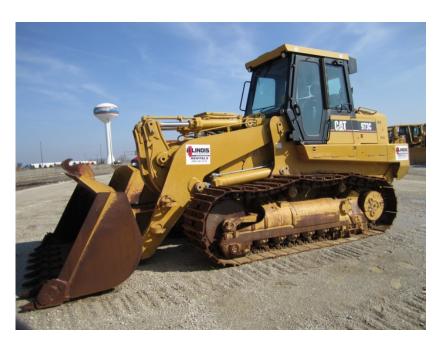

## One Call Rents It All! 815-941-1900

Crawler Loaders: Caterpillar\* 973D

| RENTAL RATE  |       |      |          |         |         |          |
|--------------|-------|------|----------|---------|---------|----------|
| MAKE         | MODEL | H.P. | CAPACITY | DAY     | WEEK    | 4 WEEK   |
| Caterpillar* | 973D  | 263  | 4.2 yds. | \$1,250 | \$3,750 | \$11,250 |