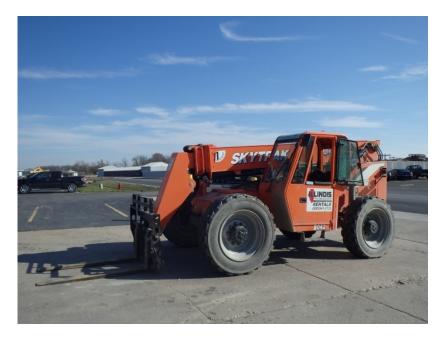

Illinois Truck & Equipment 320 E. Briscoe Dr, Morris, IL 60450 rental@iltruck.com One Call Rents It All! 815-941-1900

Reach & Telehandler Forklifts: Skytrak 8042

| RENTAL RATE |       |            |              |       |       |                                        |
|-------------|-------|------------|--------------|-------|-------|----------------------------------------|
| MAKE        | MODEL | CAPACITY   | SPECS        | DAY   | WEEK  | 4 WEEK                                 |
| Skytrak     | 8042  | 8,000 lbs. | 42 ft. Reach | \$350 | \$900 | \$2,500                                |
| onytran     | 0012  | 0,000 1001 |              | 4000  | 4000  | <i><i><i>q</i><sub>2</sub>,000</i></i> |