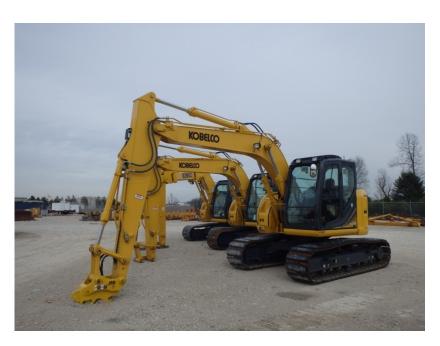

## One Call Rents It All! 815-941-1900

Kobelco Excavators: Kobelco SK140SR LC w/Rubber Track Pads\*

| RENTAL RATE |                                    |      |                |       |         |         |
|-------------|------------------------------------|------|----------------|-------|---------|---------|
| MAKE        | MODEL                              | H.P. | WEIGHT         | DAY   | WEEK    | 4 WEEK  |
| Kobelco     | SK140SR LC w/Rubber Track<br>Pads* | 105  | 31,500<br>lbs. | \$635 | \$1,900 | \$5,350 |