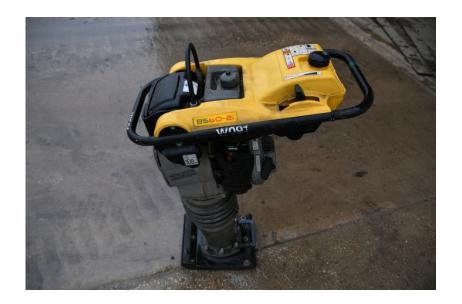

## 1-815-941-1900

**Compaction Equipment - Smooth Drum**: 2014 Wacker BS60-2I Rammer Jumping Jack

Stock Number: W091

Wacker WM80 4HP gas 2 cycle, oil injected, 11" x 13" shoe, 23" compact depth, 700 percussion rate, 145 lbs