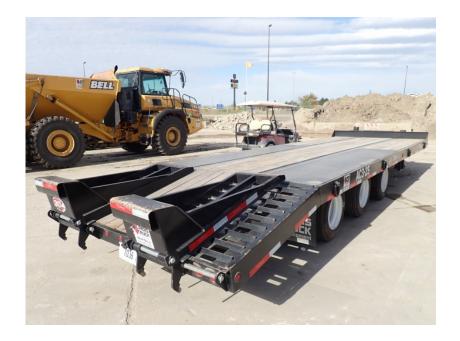

## Trailer: 2020 Talbert AC3-25 Tag

## Stock Number: TAL020

RENTAL UNIT ONLY - CALL FOR RENTAL RATES. 50,000 lbs. capacity, 63,200 GVW, 24' top deck, 5' self cleaning beaver tail, 5' self cleaning ramps, 32.75" deck height, air lift front axle, (30) 22,500 Dexter axles, air brakes, 215/75R17 tires, 1.5" apitong deck, 8 rings, dual landing gear, LED lights, anti-long brakes, pintle eye, lockable tool box, FET Paid.