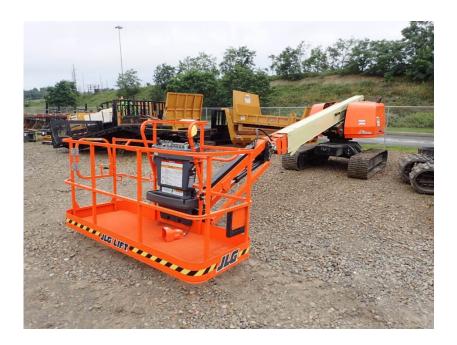

## Aerial Lift: 2021 JLG 660SJC Manlift

#### Stock Number: ST395

RENTAL UNIT ONLY - CALL FOR RENTAL RATES. Deutz TD2.9L T4f diesel, 67HP diesel, 66' platform height, Sky Power, 8' basket, 6' jib, 20" wide tracks, 6.5 PSI, cold weather start, inward self-closing gate, 55% grad-ability, 27,800 lbs.