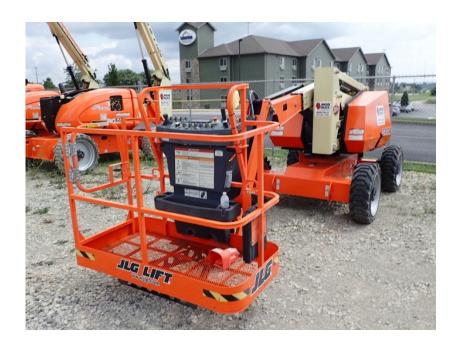

## **Illinois Truck & Equipment**

320 E. Briscoe Dr, Morris, IL 60450 **Jay Reardon** jay@iltruck.com

1-815-941-1900

Aerial Lift: 2020 JLG 340AJ Manlift

Stock Number: ST384

RENTAL UNIT ONLY - CALL FOR RENTAL RATES. Articulated Boom Lift, Kubota D1105 Tier 4F 24.8HP diesel, 34' platform height, 500 lbs. platform capacity, 4WD, 2 wheel steer, 5' basket, 4' jib, 265/50D20 tires, 45% grad-ability, 9,700 lbs.