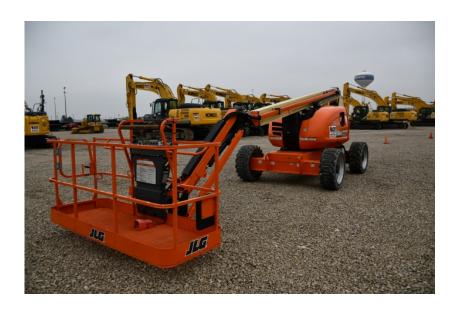

## **Illinois Truck & Equipment**

320 E. Briscoe Dr, Morris, IL 60450 **Jay Reardon** jay@iltruck.com

1-815-941-1900

Aerial Lift: 2018 JLG 600AJ Manlift

Stock Number: ST358

RENTAL UNIT ONLY - CALL FOR RENTAL RATES. Deutz TD2.9L4 T4f diesel, 67HP, 60' 7" platform height, 6 ft jib, 8' basket, 4 wheel drive, 2 wheel steer, Sky Power, Air-line to basket, IN355/55D-6.26 tires, 45% grad-ability, glow plugs, 23,500 lbs.