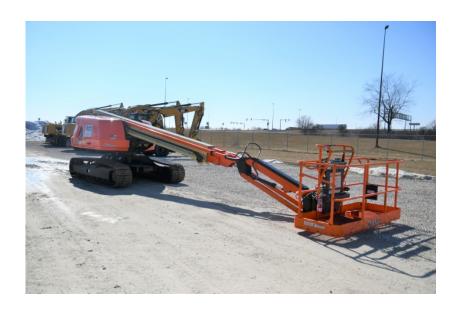

## **Illinois Truck & Equipment**

320 E. Briscoe Dr, Morris, IL 60450 **Jay Reardon** jay@iltruck.com

1-815-941-1900

Aerial Lift: 2019 JLG 660SJC Manlift

Stock Number: ST349

RENTAL UNIT ONLY - CALL FOR RENTAL RATES. Deutz TD2.9L T4f diesel, 67HP diesel, 66' platform height, Sky Power, 8' basket, 6' jib, 20" wide tracks, 6.5 PSI, 55% gradability, 27,800 lbs. Warranty 3,000 hrs. or 2/12/22.