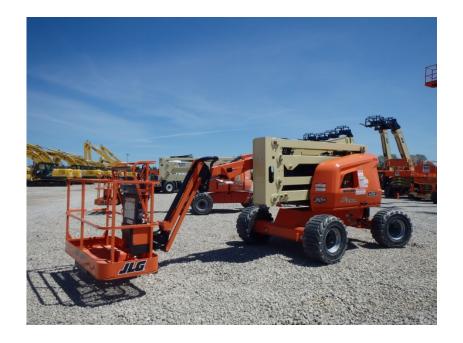

## Aerial Lift: 2019 JLG 450AJ Manlift

#### Stock Number: ST348

RENTAL UNIT ONLY - CALL FOR RENTAL RATES. Articulated Boom Lift, Deutz D2.9L4 Tier 4, 49HP diesel, 46' platform height, 4WD, 2 wheel steer, Sky Power, 6' basket, 6' jib, 33/1550x16.5 tires, 45% gradability, 14,200 lbs. Warranty 3,000 hrs. or 10/14/22.