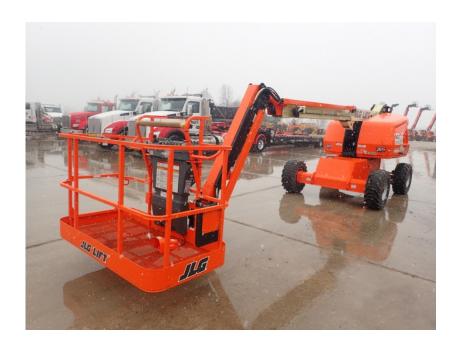

## **Illinois Truck & Equipment**

320 E. Briscoe Dr, Morris, IL 60450 **Jay Reardon** jay@iltruck.com

1-815-941-1900

Aerial Lift: 2019 JLG 460SJ Manlift

Stock Number: ST339

RENTAL UNIT ONLY - CALL FOR RENTAL RATES. Deutz D2.9L4 T4f 49HP diesel, 46' platform height, 4WD, 2 wheel steer, 8' basket, 12 x 16.5 tires, 45% grad-ability, 16,110 lbs. Warranty 3,000 hrs. or 1/23/22.