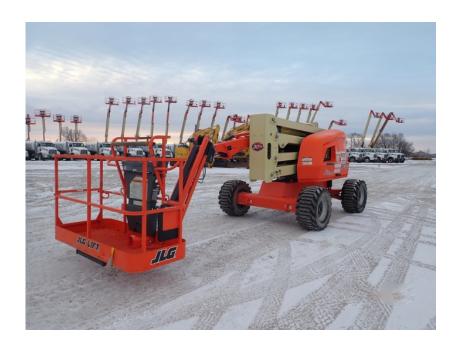

## **Illinois Truck & Equipment**

320 E. Briscoe Dr, Morris, IL 60450 **Jay Reardon** jay@iltruck.com

1-815-941-1900

Aerial Lift: 2019 JLG 450AJ Manlift

Stock Number: ST329

RENTAL UNIT ONLY - CALL FOR RENTAL RATES. Articulated Boom Lift, Deutz D2.9L4 Tier 4 49HP diesel, 45' platform height, 4WD, 2 wheel steer, Sky Power, 6' basket, 6' jib, 33/1550x16.5 tires, 45% gradability, 14,200 lbs. Warranty 3,000 hrs. or 2/14/22.

Hour/Mile Meter: 476

## SALE PRICE

JLG Aerial Lift POR

| RENTAL RATE |               |       |       |         |
|-------------|---------------|-------|-------|---------|
| MAKE        | MODEL         | DAY   | WEEK  | 4 WEEK  |
| JLG         | 450AJ Manlift | \$250 | \$550 | \$1,650 |