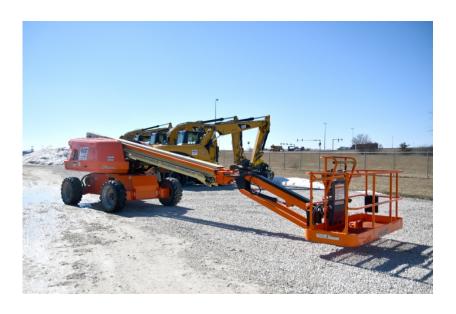

## **Illinois Truck & Equipment**

320 E. Briscoe Dr, Morris, IL 60450 **Jay Reardon** jay@iltruck.com

1-815-941-1900

Aerial Lift: 2019 JLG 460SJ Manlift

Stock Number: ST325

RENTAL UNIT ONLY - CALL FOR RENTAL RATES. Deutz TD2.9L T4f diesel, 67HP diesel, 46' platform height, 4WD, 2 wheel steer, Sky Power, 8' basket, 6' jib, IN355 55D625 tires, cold weather start, inward self-closing gate, 45% grad-ability, 26,700 lbs. Warranty 3,000 hrs. or 1/17/22.