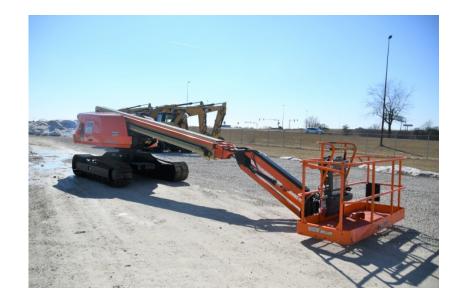

## Aerial Lift: 2019 JLG 660SJC Manlift

## Stock Number: ST321

RENTAL UNIT ONLY - CALL FOR RENTAL RATES. Deutz TD2.9L T4f diesel, 67HP diesel, 66' platform height, Sky Power, 8' basket, 6' jib, 20" wide tracks, 6.5 PSI, cold weather start, inward self-closing gate, 55% gradability, 27,800 lbs. Warranty 3,000 hrs. or 1/24/21.