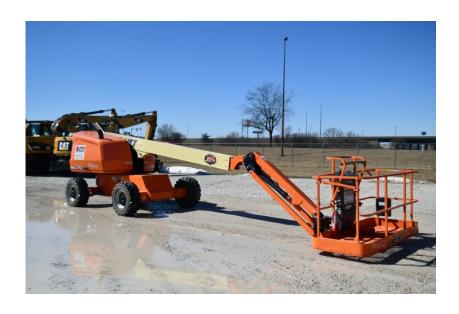

## **Illinois Truck & Equipment**

320 E. Briscoe Dr, Morris, IL 60450 **Jay Reardon** jay@iltruck.com

1-815-941-1900

Aerial Lift: 2018 JLG 460SJ Manlift

Stock Number: ST272

RENTAL UNIT ONLY - CALL FOR RENTAL RATES. Deutz D2.9L4 T4f 49HP diesel, 46' platform height, 4WD, 2 wheel steer, 8' basket, 12 x 16.5 tires, 45% gradability, 16,110 lbs. Warranty 3,000 hrs. or 5/3/21.