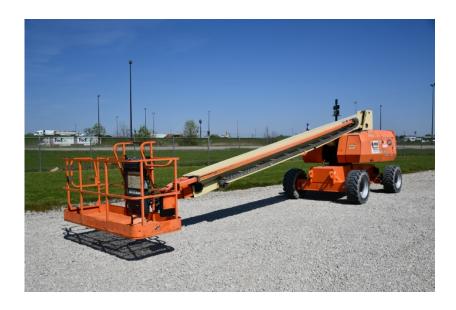

## **Illinois Truck & Equipment**

320 E. Briscoe Dr, Morris, IL 60450 **Jay Reardon** jay@iltruck.com

1-815-941-1900

Aerial Lift: 2016 JLG 800S Manlift

Stock Number: ST208

RENTAL UNIT ONLY - CALL FOR RENTAL RATES. Cold Weather Start Package: block heater, hydraulic tank heater and battery heater. Deutz TD2.9L 65HP Tier 4F diesel, 80' platform height, 4WD, 2 wheel steer, Skypower, 8' basket, 15 x 6.25 foam filled tires, inward self-closing gate, 45% gradability, 33,450 lbs.

## **SALE PRICE**

JLG Aerial Lift \$84,500.00

| RENTAL RATE |              |       |         |         |
|-------------|--------------|-------|---------|---------|
| MAKE        | MODEL        | DAY   | WEEK    | 4 WEEK  |
| JLG         | 800S Manlift | \$550 | \$1,500 | \$4,500 |