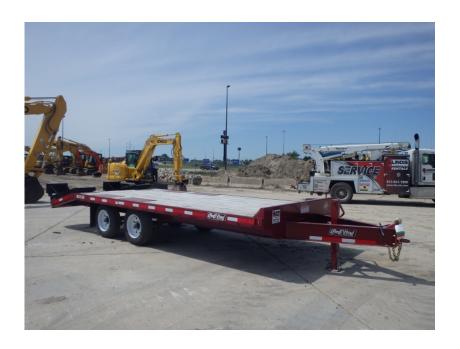

## **Illinois Truck & Equipment**

320 E. Briscoe Dr, Morris, IL 60450 **Jay Reardon** jay@iltruck.com

1-815-941-1900

Trailer: 2019 Redi-Haul R2128PFE

Stock Number: R1273

RENTAL UNIT ONLY - CALL FOR RENTAL RATES. 19,000 lb. GVWR, 14,500 load capacity, 102" wide deck over, 21' long 17' deck and 4' beaver tail, self-cleaning tail and ramps 8,000 lbs. axles, ST215/75R17.5 tires, 5' ramps, rub rail, chain box, LED lights, battery, pintle eye